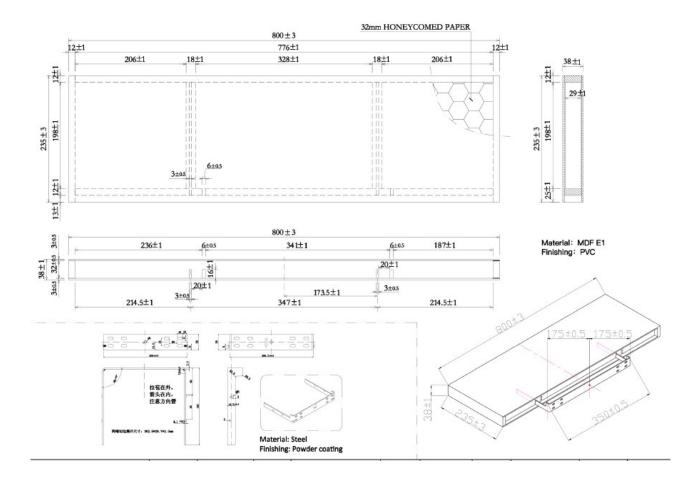

## **Technical data**

| Name product                                              | SHELVE 38MM 80*23,5 / WHITE 0 | Contain battery                           | / |
|-----------------------------------------------------------|-------------------------------|-------------------------------------------|---|
| Power in Watt                                             | /                             | Weight of the battery (gram)              | / |
| Nett Weight in gram (without batteries, without packaging | 2005g+/10%                    | Type of battery<br>(Li-ion /<br>Alkalin,) | / |
| Size of product: Lxlxh in centimetre                      | 80x23.5x3.8cm                 |                                           |   |
| Accessories included: detailed it                         | U metal fixing                |                                           |   |
| Weight packaging                                          | 10g                           |                                           |   |
| Size packaging                                            | 80x23.5x3.8cm                 |                                           |   |
|                                                           |                               |                                           |   |